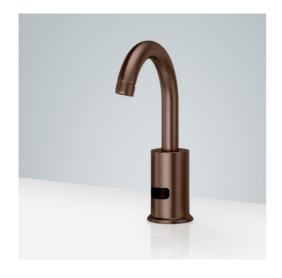

## LIGHT OIL RUBBED BRONZE DECK MOUNT COMMERCIAL AUTOMATIC SENSOR FAUCET SPECS

## Specs:

- Power: DC:6V(4AA alkaline battery)
- AC:220V-240V; 50/60HZ
- Water Consumption: 0.05Mpa-0.6Mpa
- Detection Zone: 16-32 cm or adjustable
- Motor valve lifespan: up to 500000 flushes
- Battery lifespan: 100000 cycles
- Static Power Consumption: 0.36mw
- Working Power consumption:
   0.5mw
- Inductive Opening Time: < 1 second
- Inductive Closing Time: < 2 second
- Dia.of inlet / outlet pipe: G1/2"
- Flux: ≥0.07L/S
- Temperature: 0.1-50°/C
- Dia of installing faucet: 33~35mm